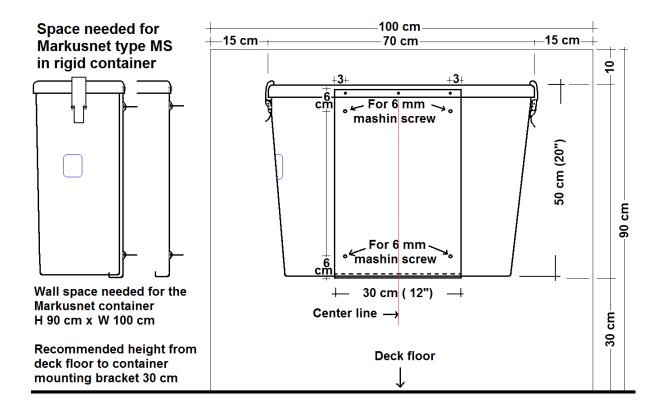

## Instructions SPACE AND SIZE NEEDED FOR THE MARKUSNET TYPE MS CONTAINER

We recommend location near gangway gate and wallspace of size width 100 cm x height 90 cm.

The lower end of the container mounting bracket shall be 30 cm from the deck floor

## Marking and drilling for screws.

- 1. Measure for the Center on the wall space where the container is to be stored.
- 2. At the centre line measure 30 cm from the deck floor.
- 3. Measure and mark 15 cm from the center line both ways.
- 4. Place the lower corners of the mounting bracket at the marks and mark for the mashine screws on the wall.
- 5. A) Fastened into thread hole. Drill for the thread tap with 5 mm drill and thread with 6 mm thread tap.
- 6. B) Fasten with washer and nut. Drill with 6,5 mm dia drill.